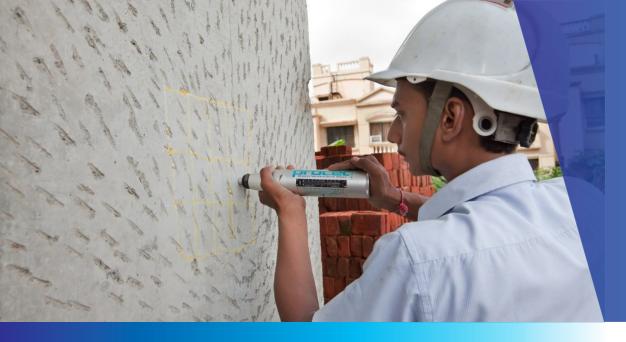

## CONCRETE NDT & MATURITY TEST

Rebound Hammer | UPV | Half Cell Potential Carbonation | Rebar Mapping & Cover depth Concrete Crack Depth & Crack Width | Endoscopy | Concrete Maturity Testing

## **Check out some of our Concrete NDT Services:**

**Rebound Hammer Test** 

**Carbonation Test** 

**Concrete Endoscopy** 

**Ultrasonic Pulse Velocity Test** 

Rebar Mapping & Cover Depth of Concrete

**Concrete Maturity Test** 