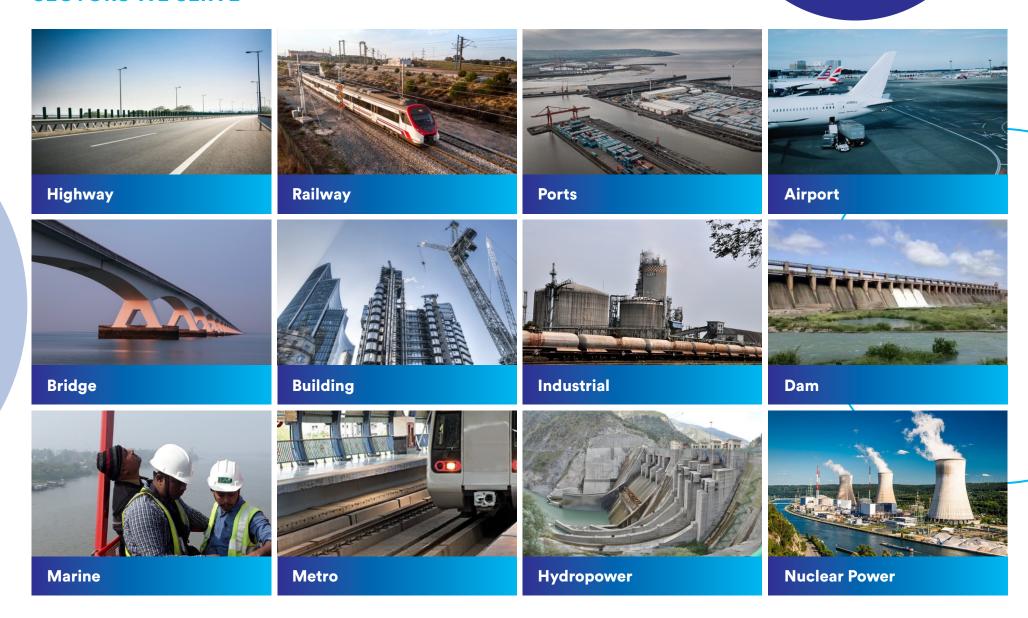

l Estate TTC Industrial Area, Turbhe, Thane. PIN:400613" is hereby approved by this office. The said Laboratory is now registered with this office with effect from 07.10.2022 to 14.04.2024 (i.e. upto validity of your registration vide our Letter under Reference-1)

You are hereby permitted to test the construction related samples pertaining to various infrastructural and building works of CIDCO as per your revised Scope vide NABL's Certificate of Accreditation under Reference-3.

During the period of registration, the following conditions will be applicable.

1. The Laboratory shall be maintained in working condition for entire period.



M/s Global Lab

In case of any corruption related complaints, please visit www.cidco.maharashtra.gov.in Click on Dakshata link

## **SECTORS WE SERVE**



### **DIGITIZED OPERATIONS**

At Global Lab, we understand the challenges that come with sample collection, especially in busiest cities like Mumbai. That's why we offer a hassle-free Test Sample Pickup service that covers the entire Greater Mumbai region.

You can easily book a pickup from your site through our dedicated online customer login portal, and our fleet of pickup vehicles will ensure that your samples are collected and transported to our lab promptly. We also offer a convenient online booking system for Site Tests/Calibration, where you can easily schedule a test/calibration at your convenience. Once booked, you can track the progress of your test/calibration through your dedicated online panel and receive regular updates until completion.

To further enhance your experience