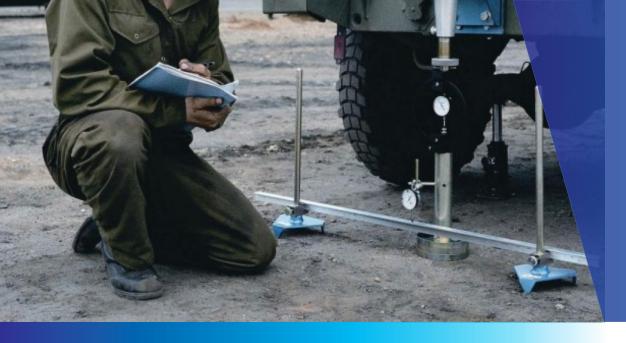

## CALIBRATION SERVICES

Force | Pressure | Mass |
Acceleration & Speed | Thermal |
Dimension

### **Force**

Range: 2 - 3000 kN

## **Pressure**

Range: up to 700 bar