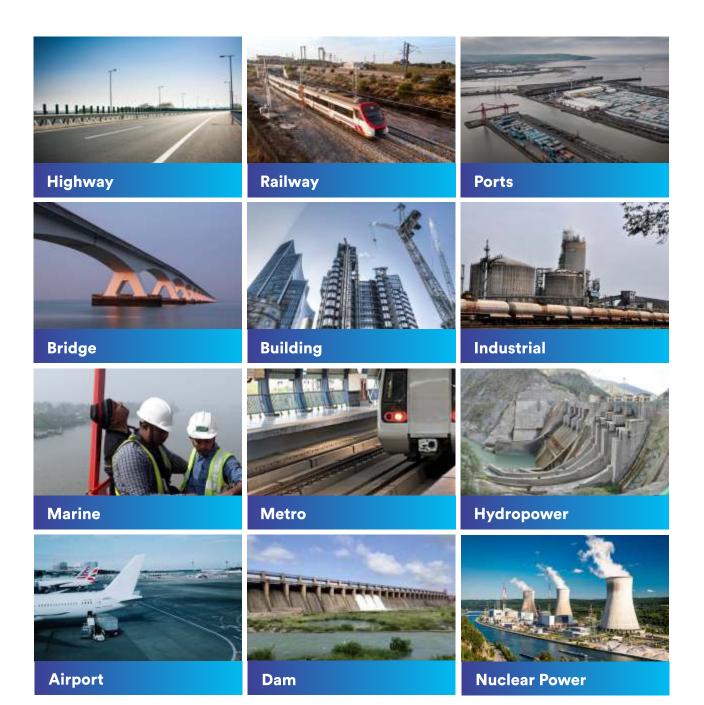

#### **Our Areas of Expertise**

We specialise in a wide range of Material Testing, Calibration, and PT services, including:

- Pile Testing
- Concrete Durability
- Concrete Mix Design
- Concrete NDT Testing
- Building Material Testing (Mechanical and Chemical)
- Metallic Material Testing (Mechanical and Chemical)
- Soil & Rock Testing
- Bridge Load Testing
- Structural Health Monitoring
- Structural Health Assessment
- Mass Concrete Temperature Monitoring
- Calibration Services
- Proficiency Testing Services