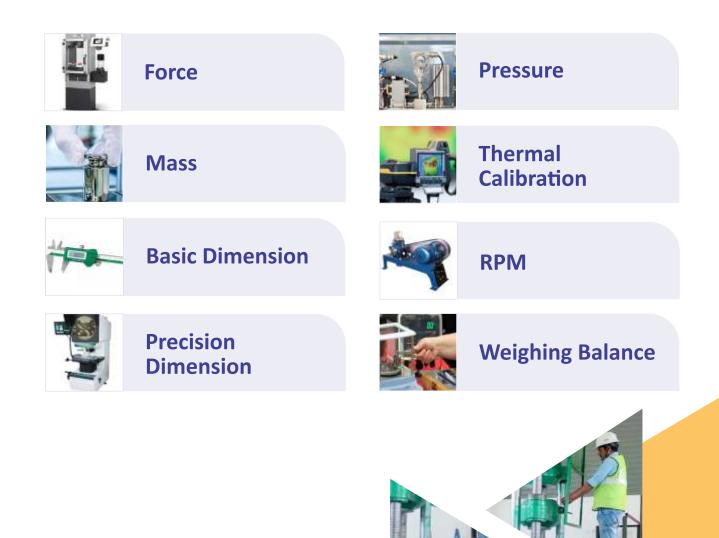

#### **Our Areas of Expertise**

We specialise in a wide range of Material Testing, Calibration, and PT services, including:

- Pile Testing
- Concrete Durability
- Concrete Mix Design
- Concrete NDT Testing
- Building Material Testing (Mechanical and Chemical)
- Metallic Material Testing (Mechanical and Chemical)
- Soil & Rock Testing
- Bridge Load Testing
- Structural Health Monitoring
- Structural Health Assessment
- Mass Concrete Temperature Monitoring
- Calibration Services
- Proficiency Testing Services