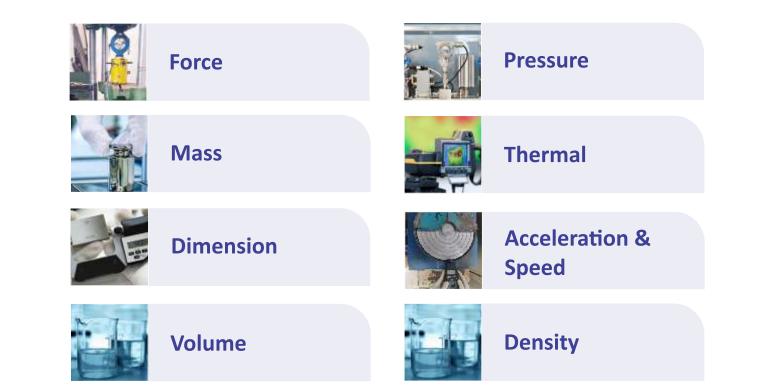

#### **Our Areas of Expertise**

We specialise in a wide range of Material Testing, Calibration, and PT services, including:

- Pile Testing
- Concrete Durability
- Concrete Mix Design
- Concrete NDT Testing
- Building Material Testing (Mechanical and Chemical)
- Metallic Material Testing (Mechanical and Chemical)
- Soil & Rock Testing
- Bridge Load Testing
- Structural Health Monitoring
- Structural Health Assessment
- Mass Concrete Temperature Monitoring
- Calibration Services
- Proficiency Testing Services